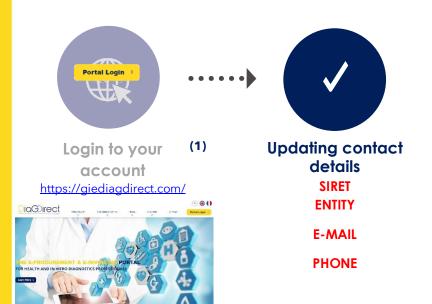

## (1) Login and / or Password forgotten Contact DiaGDirect support

https://sypharma.zendesk.com/hc/fr/requests/new E-Mail: support.diagdirect@sypharma.zendesk.com

Phone: +33 1 49 09 87 00