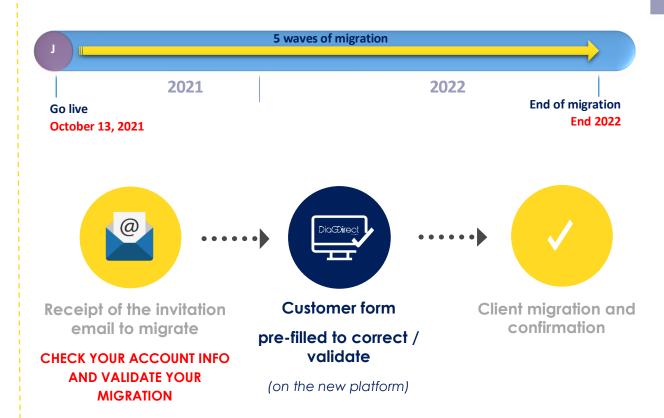

## From **October 13, 2021**

(2) Onboarding customers according to a deployment schedule that will run until the end of 2022.

An email to invite you to migrate your account will be send at the address indicated in the contact details for your DiaGDirect account 1 month before your migration date.